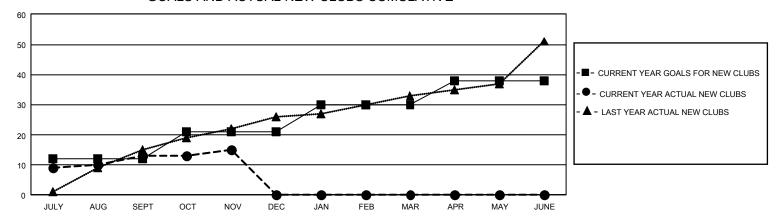

## GOALS AND ACTUAL NEW CLUBS CUMULATIVE

## GMT Constitutional Area 8, Group B

REPORT DOES NOT INCLUDE CLUBS IN UNDISTRICTED AREAS.

| Clubs                 |               |           |               | Members               |                         |                         |                                                    |
|-----------------------|---------------|-----------|---------------|-----------------------|-------------------------|-------------------------|----------------------------------------------------|
| RESULTS FOR 2022-2023 |               |           |               | RESULTS FOR 2022-2023 |                         |                         |                                                    |
| QUARTER               | NEW CLUB GOAL | NEW CLUBS | DROPPED CLUBS | QUARTER ME            | MBER GROWTH NET<br>GOAL | MEMBER GROWTH<br>ACTUAL | DROPPED MEMBERS<br>ACTUAL (including<br>transfers) |
| JULY/AUG/SEPT         | 36            | 13        | 8             | JULY/AUG/SEPT         | 350                     | 546                     | 355                                                |
| OCT/NOV/DEC           | 27            | 2         | 0             | OCT/NOV/DEC           | 380                     | 357                     | 205                                                |
| JAN/FEB/MAR           | 27            | 0         | 0             | JAN/FEB/MAR           | 305                     | 0                       | 0                                                  |
| APR/MAY/JUNE          | 24            | 0         | 0             | APR/MAY/JUNE          | 278                     | 0                       | 0                                                  |