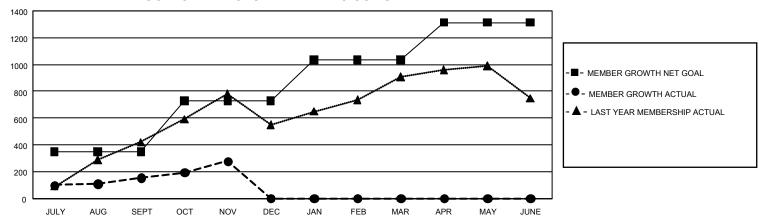

## GOALS AND ACTUAL MEMBERS CUMULATIVE

| DROPPED CLUBS: 8 |     | 179 CLUBS OF 452 ADDED 1<br>OR MORE NEW MEMBERS | GENDER DISTRIBUTION                 |                |  |
|------------------|-----|-------------------------------------------------|-------------------------------------|----------------|--|
|                  |     |                                                 | MALE                                | 6,495 (58.00%) |  |
|                  |     |                                                 | FEMALE                              | 4,702 (41.99%) |  |
| DROPPED MEMBERS  |     |                                                 | NON BINARY                          | 0 (0.00%)      |  |
| DECEASED         | 18  |                                                 | PREFER NOT TO ANSWER                | 2 (0.02%)      |  |
| CLUB CANCELLED   | 133 |                                                 | TOTAL FAMILY UNIT MEMBERS 8         |                |  |
| OTHER            | 411 | CLICK HERE FOR                                  |                                     |                |  |
| TOTAL            | 562 | CUMULATIVE MEMBERSHIP DATA                      | FAMILY MEMBERS PAYING HALF DUES 500 |                |  |

## GMT Constitutional Area 8, Group B

REPORT DOES NOT INCLUDE CLUBS IN UNDISTRICTED AREAS.

| Clubs                 |               |           |               | Members               |                         |                         |                                                    |
|-----------------------|---------------|-----------|---------------|-----------------------|-------------------------|-------------------------|----------------------------------------------------|
| RESULTS FOR 2022-2023 |               |           |               | RESULTS FOR 2022-2023 |                         |                         |                                                    |
| QUARTER               | NEW CLUB GOAL | NEW CLUBS | DROPPED CLUBS | QUARTER ME            | MBER GROWTH NET<br>GOAL | MEMBER GROWTH<br>ACTUAL | DROPPED MEMBERS<br>ACTUAL (including<br>transfers) |
| JULY/AUG/SEPT         | 36            | 13        | 8             | JULY/AUG/SEPT         | 350                     | 546                     | 355                                                |
| OCT/NOV/DEC           | 27            | 2         | 0             | OCT/NOV/DEC           | 380                     | 357                     | 205                                                |
| JAN/FEB/MAR           | 27            | 0         | 0             | JAN/FEB/MAR           | 305                     | 0                       | 0                                                  |
| APR/MAY/JUNE          | 24            | 0         | 0             | APR/MAY/JUNE          | 278                     | 0                       | 0                                                  |